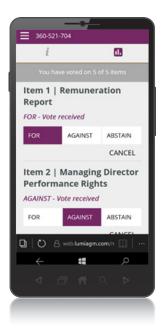

## Voting at the meeting

1 To participate in voting during the meeting you will be required to enter the unique 9-digit Meeting ID as provided in the Notice of Meeting.

2 To proceed into the meeting, you will need to read and accept the Terms & Conditions.

To register as a securityholder, enter your SRN or HIN and Postcode or Country Code.

- To register as a proxyholder you will need your username and password as provided by Computershare Investor Services. In the 'SRN or HIN' field enter your username and in the 'Postcode or Country Code' field enter your password.
- Once logged in, you will see the home page, which displays the meeting title and name of the registered securityholder or nominated proxy.

- When the Chair declares the poll open:
  - > A voting icon uswill appear on screen and the meeting resolutions will be displayed
  - > To vote, tap one of the voting options. Your response will be highlighted
  - > To change your vote, simply press a different option to override

The number of items you have voted on or are yet to vote on, is displayed at the top of the screen. Votes may be changed up to the time the Chair closes the poll.