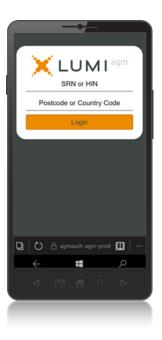

## **Getting started**

To submit your vote online you will need to visit https://web.lumiagm.com on your smartphone, tablet or computer. You will need the latest versions of Chrome, Safari, Internet Explorer 11, Edge or Firefox. Please ensure your browser is compatible.

## To log in, you must have the following information:

Meeting ID

Meeting ID as provided in the Notice of Meeting.

Australian residents

- > Username (SRN or HIN) and
- > Password (postcode of your registered address).

To register as a securityholder, enter your SRN or HIN and Postcode or Country Code.

- To register as a proxyholder you will need your username and password as provided by Computershare Investor Services. In the 'SRN or HIN' field enter your username and in the 'Postcode or Country Code' field enter your password.
- Once logged in, you will see the home page, which displays the meeting title and name of the registered securityholder or nominated proxy.