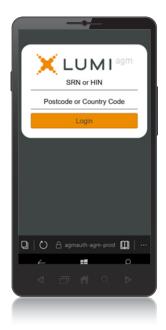

## **Getting started**

To submit your vote online you will need to visit https://web.lumiagm.com on your smartphone, tablet or computer. You will need the latest versions of Chrome, Safari, Internet Explorer 11, Edge or Firefox. Please ensure your browser is compatible.

## To log in, you must have the following information:

Meeting ID

Meeting ID as provided in the Notice of Meeting.

Australian residents

- > Username (SRN or HIN) and
- > Password (postcode of your registered address).

To register as a securityholder, enter your SRN or HIN and Postcode or Country Code.

- To register as a proxyholder you will need your username and password as provided by Computershare Investor Services. In the 'SRN or HIN' field enter your username and in the 'Postcode or Country Code' field enter your password.
- Once logged in, you will see the home page, which displays the meeting title and name of the registered securityholder or nominated proxy.